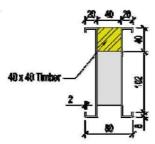

## **SPECIFICATIONS AND PROPERTIES**

| Average Weight    | 6.35 kg/m                | Minimun F.O.S.             | 2:1                  |
|-------------------|--------------------------|----------------------------|----------------------|
| C.S. Area (gross) | 8.77 cm <sup>2</sup>     | Maxmium Bending Moment Mxx | 8.0kNm               |
| C.S. Area (net)   | 6.77 cm <sup>2</sup>     | Maxmium Bending Moment Myy | 2.5kNm               |
| E                 | 206000 N/mm <sup>2</sup> | Maxmium Shear Force        | 65k <b>N</b>         |
| lxx               | 230 cm <sup>4</sup>      | Zxx                        | 30.7 cm <sup>3</sup> |
| lyy               | 46 cm <sup>4</sup>       | Zyy                        | 11.0 cm <sup>3</sup> |

Notes

Minimum bearing length to be no less than 80mm

Timber inserts are excluded from the weight

The information on this page is for reference only

CONTACT TEL. NO.: 2724-6689; FAX NO.: 2635-6066;

EMAIL ADDRESS: robertcwng@fars-engineering.com, or admin@fars-engineering.com