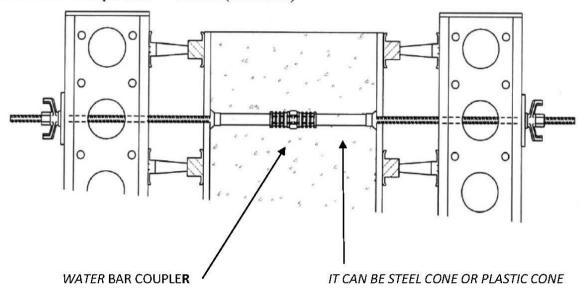

### **FARS Engineering Limited**

Tel: (852) 2724-6689 Fax: (852) 2635-6066

E-mail: admin@fars-engineering.com

15MM DIA WATER-BAR COUPLER IS USED FOR INTERNALLY WHICH THE WALL REQUIRED TO BE WATER PROOF.

THE WATER-BAR COUPLER IS MANUFACTURED FROM CAST IRON AND IS TOGETHER WITH 15MM HIGH TENSILE TIE AR WITH SWL 95KN