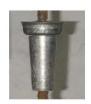

### **FARS Engineering Limited**

Tel: (852) 2724-6689 Fax: (852) 2635-6066

E-mail: admin@fars-engineering.com

15MM DIA WATER-BAR COUPLER IS USED FOR INTERNALLY WHICH THE WALL REQUIRED TO BE WATER PROOF.

THE WATER-BAR COUPLER IS MANUFACTURED FROM CAST IRON AND IS TOGETHER WITH 15MM HIGH TENSILE TIE AR WITH SWL 95KN