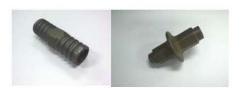

### **FARS Engineering Limited**

Tel: (852) 2724-6689 Fax: (852) 2635-6066

E-mail: admin@fars-engineering.com

15MM DIA WATER-BAR COUPLER IS USED FOR INTERNALLY WHICH THE WALL REQUIRED TO BE WATER PROOF.

THE WATER-BAR COUPLER IS MANUFACTURED FROM CAST IRON AND IS TOGETHER WITH 15MM HIGH TENSILE TIE AR WITH SWL 95KN

Maximum water pressure = 300kPa (30m Head)

| Sample No. | Maximum Faulire Load<br>(kN) | Fracture Position |  |
|------------|------------------------------|-------------------|--|
| 1          | 196.8                        | Tie Bar           |  |