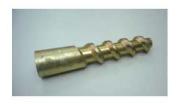

# RS FORMWORK & ACCESSORIES (20mm Φ - SWL 16.5 TONS)

130x130x12mm tks Washer with 25mm dia holes at centre - for 20mmΦ High Tensile Tie Bar

Hex Nut for 20mm Φ High Tensile Tie Bar SWL 16.5 Tons

20mm Φ continuous threaded High Tensile Tie Bar SWL 16.5 Tons Grade 950/1050