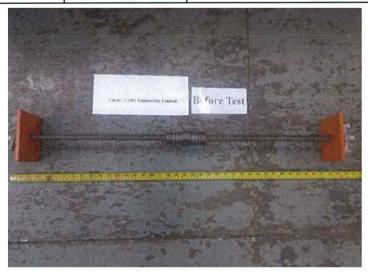

### **FARS Engineering Limited**

Tel: (852) 2724-6689 Fax: (852) 2635-6066

E-mail: admin@fars-engineering.com

15MM DIA WATER-BAR COUPLER IS USED FOR INTERNALLY WHICH THE WALL REQUIRED TO BE WATER PROOF.

THE WATER-BAR COUPLER IS MANUFACTURED FROM CAST IRON AND IS TOGETHER WITH 15MM HIGH TENSILE TIE AR WITH SWL 95KN

Maximum water pressure = 300kPa (30m Head)

| Sample No. | Maximum Faulire Load<br>(kN) | Fracture Position |  |
|------------|------------------------------|-------------------|--|
| 1          | 196.8                        | Tie Bar           |  |