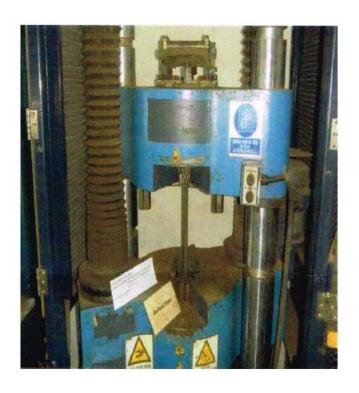

Maximum water pressure = 300kPa (30m Head)

| Sample No. | Maximum Faulire Load<br>(kN) | Fracture Position |  |
|------------|------------------------------|-------------------|--|
| 1          | 196.8                        | Tie Bar           |  |